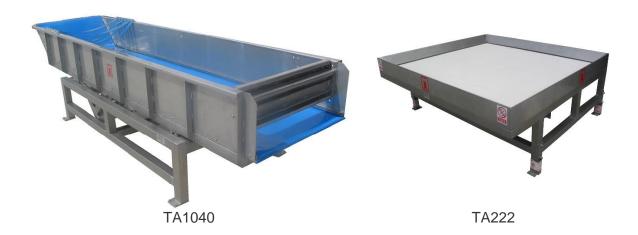

## TA Series accumulation and distribution hoppers

Our range of vibratory accumulation hoppers of the TA series are the ideal machines to regulate the product feed in a homogeneous way.

Due to its vibratory movement, it doses the product efficiently, feeding the subsequent machines continuously and distributed over the entire width of the machine.

The TA222 model supports a multitude of panel constructions, dividers, outlets, etc. making it an extremely flexible machine adaptable to all the needs of the processing lines.

They are made of stainless steel and are covered with shock absorbing material that absorbs vibration to prevent damage to the product. They are very easy to clean and very low maintenance.

## **General Characteristics**

- Robust and resistant stainless steel structure.
- Vibrating tray covered with cushioning material to protect the product.
- Exclusive vibration system to optimally dose the product without damaging it during accumulation.
- Anti-vibration system to avoid damaging vibrations for the machine and for the floor of the building.
- Height adjustable legs.
- Low electricity consumption.
- Low maintenance.
- Easy cleaning.
- CE marked

## **Technical Characteristics**

|        | Maximum<br>load máxima<br>(*) | Power  | Dimensions<br>Lenght, wide,<br>Height | Weight |
|--------|-------------------------------|--------|---------------------------------------|--------|
| TA1040 | 1,5 T                         | 1,4 Kw | 4.155x1.200x1.200                     | 600 Kg |
| TA222  | To suit your needs            | 1,4 Kw | 2.190x2.390x830                       | 400 Kg |