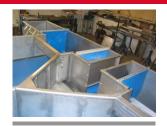

## TA Series accumulation and distribution hoppers

Our range of vibratory accumulation hoppers of the TA series are the ideal machines to regulate the product feed in a homogeneous way.

Due to its vibratory movement, it doses the product efficiently, feeding the subsequent machines continuously and distributed over the entire width of the machine.

The TA222 model supports a multitude of panel constructions, dividers, outlets, etc. making it an extremely flexible machine adaptable to all the needs of the processing lines.

They are made of stainless steel and are covered with shock absorbing material that absorbs vibration to prevent damage to the product. They are very easy to clean and very low maintenance.