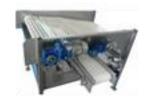

## TA Series accumulation and distribution hoppers

Our range of vibratory accumulation hoppers of the TA series are the ideal machines to regulate the product feed in a homogeneous way.

Due to its vibratory movement, it doses the product efficiently, feeding the subsequent machines continuously and distributed over the entire width of the machine.

The TA222 model supports a multitude of panel constructions, dividers, outlets, etc. making it an extremely flexible machine adaptable to all the needs of the processing lines.

They are made of stainless steel and are covered with shock absorbing material that absorbs vibration to prevent damage to the product. They are very easy to clean and very low maintenance.

## **General Characteristics**

- Robust and resistant stainless steel structure.
- Vibrating tray covered with cushioning material to protect the product.
- Exclusive vibration system to optimally dose the product without damaging it during accumulation.
- Anti-vibration system to avoid damaging vibrations for the machine and for the floor of the building.
- Height adjustable legs.
- Low electricity consumption.
- Low maintenance.
- Easy cleaning.
- CE marked