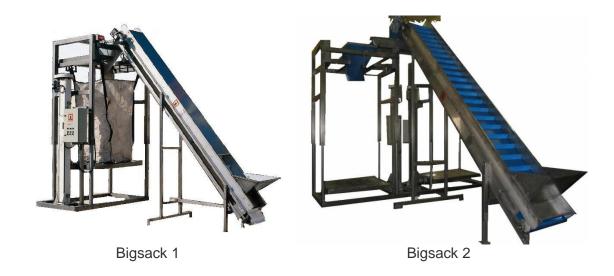

## Big bag filler BS series

Our range of big bag fillers of BS series are suitable machines to fill sacks of carrots, potatoes, parsnips, turnips, apionabos, etc.

They have removable supports to facilitate the hanging and pick up the big bags with less difficulty and in the shortest possible time with a forklift truck.

The filling is fully automatic controlled by an automaton and have lower platforms where the support is supported during filling so that the product is not damaged.

Our wide range of models allows us to offer you the system that best suits your needs, with the tightest investment, which guarantees a fast return on investment.

## **General features**

- Robust structure in stainless steel.
- Suitable for potatoes, carrots, parsnips, turnips, apionabos, etc.
- Correct positioning detection system of the bag to prevent product drops.
- Product detectors.
- Padded back support to prevent damage to the product.
- Product elevator conveyor.
- Electric control panel.
- CE marking.
- Options:
  - Screen with Kg loaded.

## **Tecnical features**

|           | Maximun<br>capacity (*) | Number<br>of big<br>bags | Size<br>L, W, H   | KW      |
|-----------|-------------------------|--------------------------|-------------------|---------|
| Bigsack 1 | 10 t/h                  | 1                        | 3.990x2.000x3.150 | 3 KW    |
| Bigsack 2 | 20 t/h                  | 2                        | 3.990x4.000x3.400 | 6,25 KW |