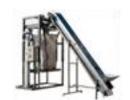

## Big bag filler BS series

Our range of big bag fillers of BS series are suitable machines to fill sacks of carrots, potatoes, parsnips, turnips, apionabos, etc.

They have removable supports to facilitate the hanging and pick up the big bags with less difficulty and in the shortest possible time with a forklift truck.

The filling is fully automatic controlled by an automaton and have lower platforms where the support is supported during filling so that the product is not damaged.

Our wide range of models allows us to offer you the system that best suits your needs, with the tightest investment, which guarantees a fast return on investment.

## **General features**

- Robust structure in stainless steel.
- Suitable for potatoes, carrots, parsnips, turnips, apionabos, etc.
- Correct positioning detection system of the bag to prevent product drops.
- Product detectors.
- Padded back support to prevent damage to the product.
- Product elevator conveyor.
- Electric control panel.
- CE marking.
- Options:
  - Screen with Kg loaded.