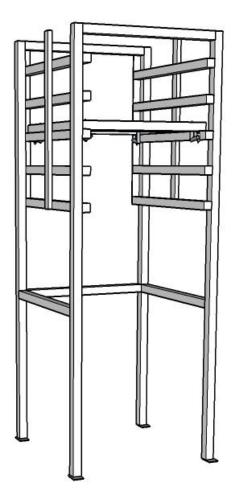

Big bag support

## **PSM** series

Our PSM series range of big bag supports are a very low cost adjustable bags supports.

They are made of stainless steel, are highly resistant and do not have any maintenance.

The use of these bag holders is extremely simple: the forklift truck is used to position the bags in the supports.

# **General features**

- Robust structure in stainless steel.
- Suitable for bags of carrots, potatoes, parsnips, onions, turnips, etc.
- Simple height adjustment.
- Without electrical consumption.
- Without maintenance.

# **Tecnical features**

|         | Size<br>L, W, H (*)      |
|---------|--------------------------|
| PSM 420 | 1.500 x 1.500 x 4.180 mm |

(\*) – Other measures under request.