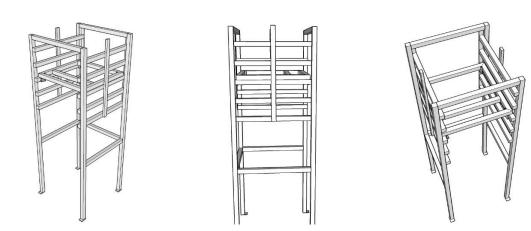

Big bag support

## **PSM** series

Our PSM series range of big bag supports are a very low cost adjustable bags supports.

They are made of stainless steel, are highly resistant and do not have any maintenance.

The use of these bag holders is extremely simple: the forklift truck is used to position the bags in the supports.

# **General features**

- Robust structure in stainless steel.
- Suitable for bags of carrots, potatoes, parsnips, onions, turnips, etc.
- Simple height adjustment.
- Without electrical consumption.
- Without maintenance.

# **Tecnical features**

|         | Size<br>L, W, H (*)      |
|---------|--------------------------|
| PSM 420 | 1.500 x 1.500 x 4.180 mm |

(\*) – Other measures under request.