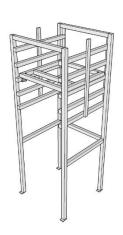

## Big bag support PSM series

Our range of big bag supports of the PSM series are very low cost adjustable supports for bags.

They are made of stainless steel, are highly resistant and do not have any maintenance.

## Big bag support

## **General features**

- Robust structure in stainless steel.
- Suitable for bags of carrots, potatoes, parsnips, onions, turnips, etc.
- Simple height adjustment.
- Without electrical consumption.
- Without maintenance.

## **Tecnical features**

|         | Size<br>L, W, H (*)      |
|---------|--------------------------|
| PSM 420 | 1.500 x 1.500 x 4.180 mm |

(\*) - Other measures under request.