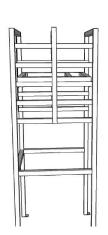

## Big bag support PSM series

Our range of big bag supports of the PSM series are very low cost adjustable supports for bags.

They are made of stainless steel, are highly resistant and do not have any maintenance.

## **General features**

- Robust structure in stainless steel.
- Suitable for bags of carrots, potatoes, parsnips, onions, turnips, etc.
- Simple height adjustment.
- Without electrical consumption.
- Without maintenance.

## **Tecnical features**

|         | Size<br>L, W, H (*)      |
|---------|--------------------------|
| PSM 420 | 1.500 x 1.500 x 4.180 mm |

(\*) - Other measures under request.