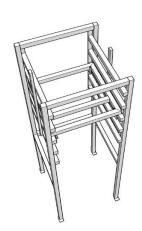

## Big bag support PSM series

Our range of big bag supports of the PSM series are very low cost adjustable supports for bags.

They are made of stainless steel, are highly resistant and do not have any maintenance.

## **General features**

- Robust structure in stainless steel.
- Suitable for bags of carrots, potatoes, parsnips, onions, turnips, etc.
- Simple height adjustment.
- Without electrical consumption.
- Without maintenance.

## **Tecnical features**

|         | Size<br>L, W, H (*)      |
|---------|--------------------------|
| PSM 420 | 1.500 x 1.500 x 4.180 mm |

(\*) - Other measures under request.