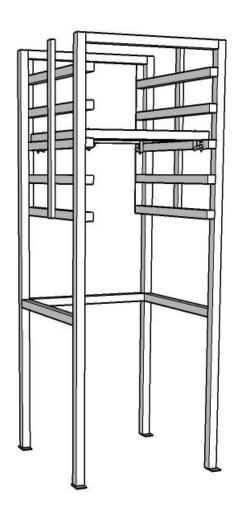

## Big bag support PSM series

Our range of big bag supports of the PSM series are very low cost adjustable supports for bags.

They are made of stainless steel, are highly resistant and do not have any maintenance.

## Big bag support

## **General features**

- Robust structure in stainless steel.
- Suitable for bags of carrots, potatoes, parsnips, onions, turnips, etc.
- Simple height adjustment.
- Without electrical consumption.
- Without maintenance.

## **Tecnical features**

|         | Size<br>L, W, H (*)      |
|---------|--------------------------|
| PSM 420 | 1.500 x 1.500 x 4.180 mm |

(\*) - Other measures under request.