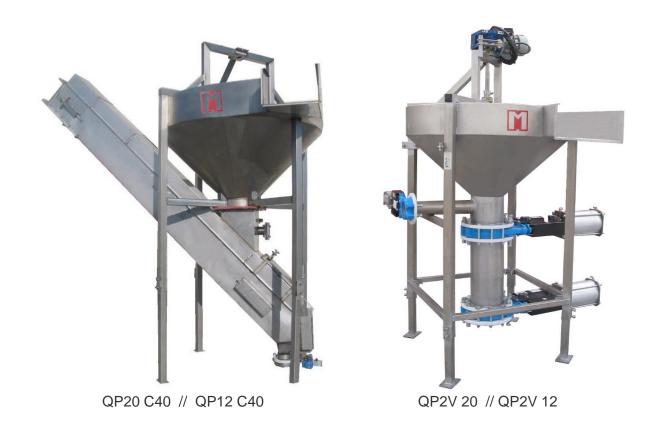

**Destoner QP series** 

Our QP series destoners are the appropriate system to eliminate the stones that comes with your product when it comes directly from the field, being able to eliminate them with unbeatable efficiency.

They are stainless steel made, have great resistance and very low maintenance. Very low water consumption.

To complement this system, we offer a wide range of conveyors, vibrating multifunction hopes, hoppers, graders, washers, water recycling systems, etc.

## Main features

- Suitable for carrots, potatoes, parsnips, turnips, etc.
- Robust structure in stainless steel.
- Water and mud outlet valves.
- Four-bladed agitator specially designed to avoid damaging the product.
- Maximized stone passage output to avoid jams.
- Constant shaking speed.
- Conveyor extractor of rubber band stones with ribs.
- Removal of accumulated mud by pneumatic valve timed.
- Submerged recirculation pump (not coupled in machine).
- Fairing motors for working outdoors.
- Access and cleaning flaps at all necessary points.
- Low maintenance.
- CE marked.
- Avaliable options:
  - Adjustable feet.
  - Electric control panel.

## **Technical features**

|          | Maximun<br>capacity | Water<br>consumption | Stone outlet                    | Measures<br>L, W, H      | KW     |
|----------|---------------------|----------------------|---------------------------------|--------------------------|--------|
| QP20 C40 | 20 T/h              | 2 m <sup>3</sup>     | Conveyor<br>400x4.000 mm<br>(*) | 3.695 x 2.280 x 4.170 mm | 6,9 KW |
| QP12 C40 | 7 T/h               | 1 m <sup>3</sup>     | Conveyor<br>400x3.000 mm<br>(*) | 1.326 x 1.200 x 2.145 mm | 6,2 KW |
| QP2 V20  | 20 T/h              | 2 m <sup>3</sup>     | 2 pneumatic<br>valves           | 1.200 x 2.000 x 2.000 mm | 4,7 KW |
| QP2 V12  | 7 T/h               | 1 m <sup>3</sup>     | 2 pneumatic<br>valves           | 1.326 x 1.200 x 2.145 mm | 3,5 KW |