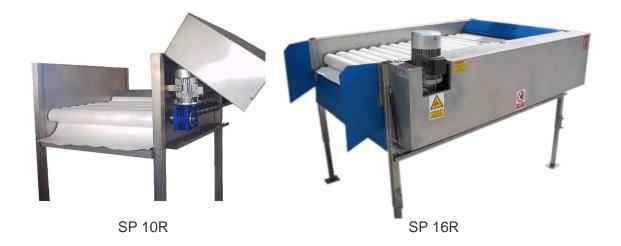

**Dryer SP series** 

Our range of roller dryers are specially designed to dry potatoes, etc. They are ideal to remove excess of water from the outlet of the washing machine or polisher, improving storage and extending life.

They have a series of squeegee rollers that apply a constant pressure on the absorbent rollers that remove excess water and maximize the drying action and durability of the system.

They are constructed entirely in stainless steel, have great resistance and are very low maintenance.

## **General features**

- Robust structure in stainless steel.
- Compact and effective design.
- Suitable for potatoes, turnips, etc.
- Product protection bibs at the inlet and outlet of the machine (SP 16R only).
- Protective shield of mechanisms.
- Adjustable feet in height and inclination.
- Chain transmission system.
- CE marking.

## **Tecnical features**

|          | Maximun<br>capacity (*) | N⁰ of rolles | Size<br>length, wide,<br>heigth (**) | KW      |
|----------|-------------------------|--------------|--------------------------------------|---------|
| SP 10R   | 10 t/h                  | 10           | 1.450x1.430x1.500                    | 0,75 KW |
| SP 19R   | 15 t/h                  | 9            | 1.460x1.970x1.500                    | 1,5 KW  |
| SP 16R12 | 20 t/h                  | 16           | 2.300x1.520x1.500                    | 1,10 KW |