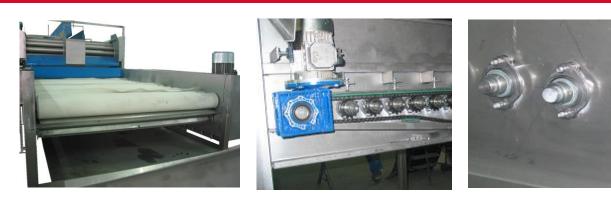

**Dryer SP series** 

Our range of roller dryers are specially designed to dry potatoes, etc. They are ideal to remove excess of water from the outlet of the washing machine or polisher, improving storage and extending life.

They have a series of squeegee rollers that apply a constant pressure on the absorbent rollers that remove excess water and maximize the drying action and durability of the system.

They are constructed entirely in stainless steel, have great resistance and are very low maintenance.

## **General features**

- Robust structure in stainless steel.
- Compact and effective design.
- Suitable for potatoes, turnips, etc.
- Product protection bibs at the inlet and outlet of the machine (SP 16R only).
- Protective shield of mechanisms.
- Adjustable feet in height and inclination.
- Chain transmission system.
- CE marking.