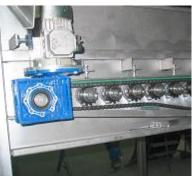

They have a series of squeegee rollers that apply a constant pressure on the absorbent rollers that remove excess water and maximize the drying action and durability of the system.

They are constructed entirely in stainless steel, have great resistance and are very low maintenance.

## **General features**

- Robust structure in stainless steel.
- Compact and effective design.
- Suitable for potatoes, turnips, etc.
- Product protection bibs at the inlet and outlet of the machine (optional).
- Protective shield of mechanisms.
- Adjustable feet in height and inclination.
- Chain transmission system.
- CE marked.