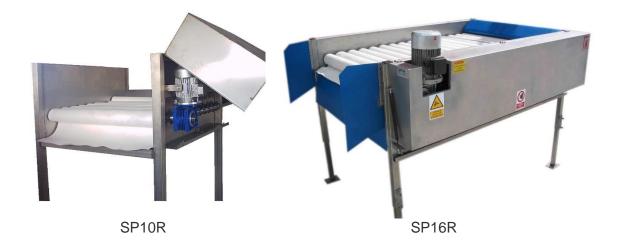

**Dryer SP series** 

Our range of roller dryers are specially designed to dry potatoes, etc. They are ideal to remove excess of water from the outlet of the washing machine or polisher, improving storage and extending life.

They have a series of squeegee rollers that apply a constant pressure on the absorbent rollers that remove excess water and maximize the drying action and durability of the system.

They are constructed entirely in stainless steel, have great resistance and are very low maintenance.

## **General features**

- Robust structure in stainless steel.
- Compact and effective design.
- Suitable for potatoes, turnips, etc.
- Product protection bibs at the inlet and outlet of the machine (optional).
- Protective shield of mechanisms.
- Adjustable feet in height and inclination.
- Chain transmission system.
- CE marked.

## **Tecnical features**

|          | Maximun<br>capacity (*) | N⁰ of rolles | Size<br>length, wide,<br>heigth (**) | KW      |
|----------|-------------------------|--------------|--------------------------------------|---------|
| SP 10R   | 10 t/h                  | 10           | 1.450x1.430x1.500                    | 0,75 KW |
| SP 16R12 | 20 t/h                  | 16           | 2.300x1.520x1.500                    | 1,10 KW |