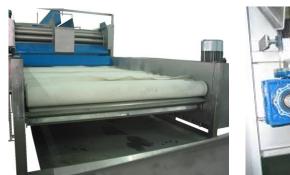

**Dryer SP series** 

Our range of roller dryers are specially designed to dry potatoes, etc. They are ideal to remove excess of water from the outlet of the washing machine or polisher, improving storage and extending life.

They have a series of squeegee rollers that apply a constant pressure on the absorbent rollers that remove excess water and maximize the drying action and durability of the system.

They are constructed entirely in stainless steel, have great resistance and are very low maintenance.

## **General features**

- Robust structure in stainless steel.
- Compact and effective design.
- Suitable for potatoes, turnips, etc.
- Product protection bibs at the inlet and outlet of the machine (optional).
- Protective shield of mechanisms.
- Adjustable feet in height and inclination.
- Chain transmission system.
- CE marked.