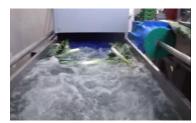

## Immersion washer, air and dryer LIAS series

Our range of washing machines by immersion with water, air and final drying of the LIAS series are the perfect machines to carry out a thorough washing of the entire product, including the inside of the leaves and the root, taking advantage of the effect that air bubbles make in its upward movement in the hopper.

These washing machines are perfect for leeks, chives, and in general for any other product that requires a perfect finish to go on the market.

They are built in food grade stainless steel, and have a solid and studied design that requires minimal maintenance.