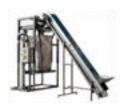

## Immersion washer, air and dryer LIAS series

Our range of washing machines by immersion with water, air and final drying of the LIAS series are the perfect machines to carry out a thorough washing of the entire product, including the inside of the leaves and the root, taking advantage of the effect that air bubbles make in its upward movement in the hopper.

The product leaves the washing machine by means of a modular elevator that drains the water that remains in the product, preventing it from passing to the drying phase.

The air drying system removes excess water from the surface of the product, giving a final appearance of freshness to the product.

These washing machines are perfect for leeks, chives, and in general for any other product that requires a perfect finish to go on the market.

They are built in food grade stainless steel, and have a solid and studied design that requires minimal maintenance.