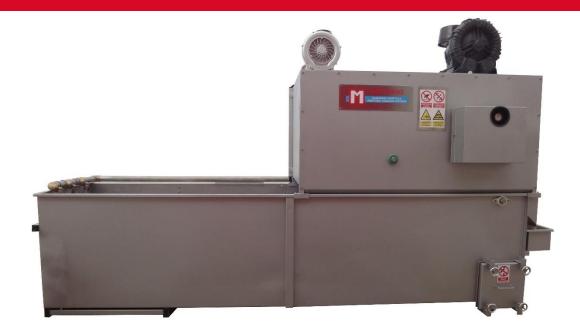

## Immersion washer, air and dryer LIAS series

Our range of washing machines by immersion with water, air and final drying of the LIAS series are the perfect machines to carry out a thorough washing of the entire product, including the inside of the leaves and the root, taking advantage of the effect that air bubbles make in its upward movement in the hopper.

The product leaves the washing machine by means of a modular elevator that drains the water that remains in the product, preventing it from passing to the drying phase.

The air drying system removes excess water from the surface of the product, giving a final appearance of freshness to the product.

## **General features**

- Robust stainless steel construction.
- Washing system by immersion in water with air bubbles.
- Product outlet by means of a modular draining elevator.
- High flow air curtain drying system.
- System for collecting and reintroducing drained water.
- High performance and flow air turbines.
- High flow water drive pump

## **Tecnical features**

|          | Maximun<br>capacity (*) | Dimension<br>L, W, H | KW      | Weigth |
|----------|-------------------------|----------------------|---------|--------|
| LIAS1040 | 2 t/h                   | 4450x1300x2600 mm    | 8,85 KW | 900 Kg |