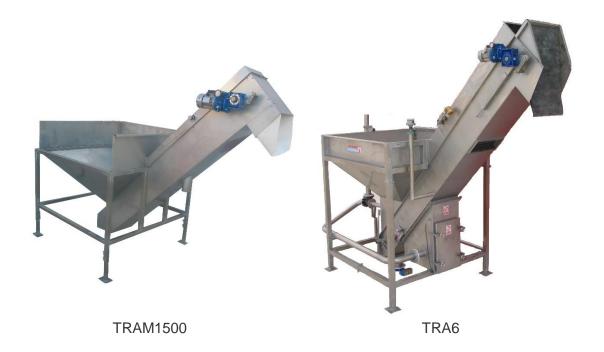

## Reception in water hopper TRA series

Our range of receiving in water hoppers from the TRA series are ideal machines for receiving raw material, potatoes, carrots, etc., from any type of tipper without damaging the product, also performing the prewash function.

They can also be used as an intermediate accumulation point in a processing line, serving as a set point.

They are completely made of stainless steel. The output elevator has speed variator to easily regulate the amount of product exiting the hopper. TRA6xxx series model incorporates a water pump with closed circuit to facilitate the prewashing and output of the product.

Capacities range from 0.3 tons to 2.5 tons of product.

To complement this system, we offer a wide range of conveyors, vibrating multifunction hopes, hoppers, graders, washers, water recycling systems, etc.

## **General features**

- Robust structure in stainless steel.
- Specially designed to receive and accumulate up to 2.5 T of product.
- Low water consumption.
- Special perforated band with ribs.
- Rinsing showers at the machine outlet.
- Output bibs to protect the product.
- Bearings with waterproof protection.
- Valve for the evacuation of water and mud.
- Inspection and cleaning gates (TRA6xxx series only).
- Water level detector (TRA6xxx series only).
- Internal water circulation system that facilitates the output of the product (TRA6xxx series only).
- CE Marking.
- Options:
  - o Adjustable feet.
  - Supplementary panels to increase capacity.

## Características técnicas

|             | Maximun capacity (*) | Water<br>volume                       | Size<br>L, W, H                          | KW     | Weight   |
|-------------|----------------------|---------------------------------------|------------------------------------------|--------|----------|
| TRAM15004xx | 0,3 T                | 0,8 m³                                | 3.100x1.550x2.300 mm<br>Conveyor: 400xmm | 0,4 KW | 325 Kg   |
| TRA6xx      | 1,5 – 2,5 T          | 3,5 m <sup>3</sup> - 5 m <sup>3</sup> | 4.250x2.160x2.821mm<br>Conveyor: 600 xmm | 1,5 KW | 1.250 Kg |