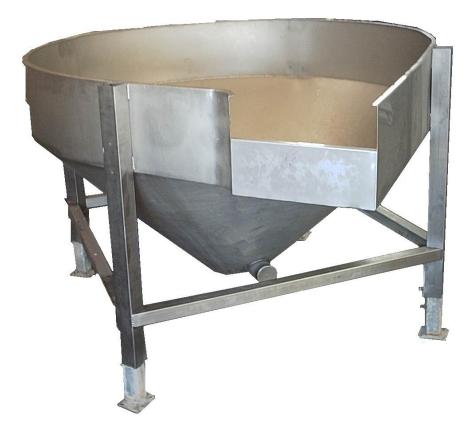

# Recovery and decantation tank DRC series

The DRC series wide range of deposits are designed to recover and decant the water from the processing line.

Due to its studied design, the mud from the water tends to go to the background, allowing you to retrieve a more clean water. The decanting mud can be easily cleaned from the bottom.

It's allow to install a pump of water inside to recirculate the water.

They are completely manufactured in stainless steel and have different sizes to suit your needs.

To complement this system, we offer a wide range of conveyors, vibrating multifunction hopes, hoppers, graders, washers, water recycling systems, etc.

### Main features

- Made of stainless steel food grade.
- Very low maintenance.
- Options:
  - o Inlet.
    - o Adjustable feet.
  - o Solenoid valve.
  - Water level detector.
  - Water pump and CE marking.