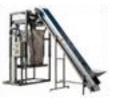

# Recovery and decantation tank DRC series

The DRC series wide range of deposits are designed to recover and decant the water from the processing line.

Due to its studied design, the mud from the water tends to go to the background, allowing you to retrieve a more clean water. The decanting mud can be easily cleaned from the bottom.

It's allow to install a pump of water inside to recirculate the water.

They are completely manufactured in stainless steel and have different sizes to suit your needs.

To complement this system, we offer a wide range of conveyors, vibrating multifunction hopes, hoppers, graders, washers, water recycling systems, etc.