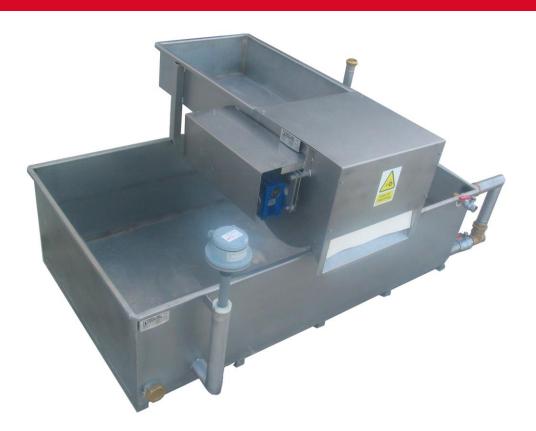

## Recovery tank DERE+FQH series

The DERE + FQH series recovery tank are the perfect solution to install under our polishers and washing machines, recovering almost all the water used during their work.

It performs sand and mud filtration in order to be able to use the filtered water in your processing line.

Therefore, you will be able to filter it from rootlets, leaves and small pieces of product with ease and reducing water consumption.

It is made entirely of stainless steel, and can be made in different sizes to suit your needs.

To complement this system, we offer a wide range of conveyors, vibrating multifunction hopes, hoppers, graders, washers, water recycling systems, etc.

# **General features**

- Robust structure in stainless steel.
- Valid for polishers, peelers and others machines.
- High capacity tank.
- Pump adapted to the necessary flow in each case.
- Water level detector.
- Very low maintenance.
- CE marked.