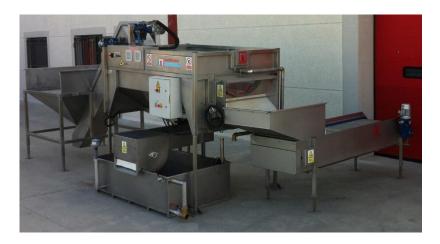

## Recovery tank DERE+FQH series

The DERE + FQH series recovery tank are the perfect solution to install under our polishers and washing machines, recovering almost all the water used during their work.

It performs sand and mud filtration in order to be able to use the filtered water in your processing line.

Therefore, you will be able to filter it from rootlets, leaves and small pieces of product with ease and reducing water consumption.

It is made entirely of stainless steel, and can be made in different sizes to suit your needs.

To complement this system, we offer a wide range of conveyors, vibrating multifunction hopes, hoppers, graders, washers, water recycling systems, etc.