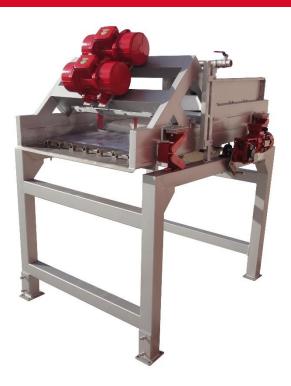

## Small piece remover VTH series

Our range of small piece remover VTH series are the right systems to eliminate small pieces, leaves and roots that come with the product from the field.

It is the perfect machine as a previous step to machines like washing machines, polishing machines or gauges.

They are suitable for carrots, parsnips, etc. effectively eliminating small pieces, leaves and roots without damaging the product.

It is made of stainless steel, has a robust structure and very simple and powerful operation.

Due to its small dimensions it can be placed without problems at the outlet of washers and receiving hoppers in water.

It is adjustable in height and inclination to adapt to the needs of the customer and type of product in a very simple way.

## **General features**

- Robust structure in stainless steel.
- Compact and effective design.
- Suitable for carrots, parsnips, potatoes, etc.
- Highly effective removing small pieces and separating leaves and roots of the product.
- System of moto vibrators to give the appropriate movement to the product.
- Anti-vibrators to absorb the vibration of the tray.
- Leaves remover by motorized roller.
- Adjustable small pieces remover.
- Low maintenance.
- CE marking.
- Options:
  - o Height adjustable feet.
  - o Electric control panel.

## Características técnicas

|         | Maximun capacity (*) | Water<br>consumption | Size<br>L, W, H             | KW     | Weight |
|---------|----------------------|----------------------|-----------------------------|--------|--------|
| VTH 915 | 10 T/h               | 3 m³/h               | 1.600 x 1.225 x<br>1.725 mm | 1,1 KW | 370 Kg |