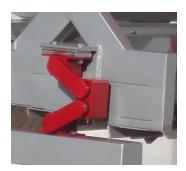

## **General features**

- Robust structure in stainless steel.
- Compact and effective design.
- Suitable for carrots, parsnips, potatoes, etc.
- Highly effective removing small pieces and separating leaves and roots of the product.
- System of moto vibrators to give the appropriate movement to the product.
- Anti-vibrators to absorb the vibration of the tray.
- Leaves remover by motorized roller.
- Adjustable small pieces remover.
- Low maintenance.
- CE marking.
- Options:
  - o Height adjustable feet.
  - o Electric control panel.