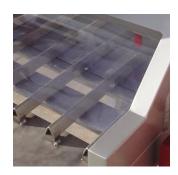

## **General features**

- Robust structure in stainless steel.
- Compact and effective design.
- Suitable for carrots, parsnips, potatoes, etc.
- Highly effective removing small pieces and separating leaves and roots of the product.
- System of moto vibrators to give the appropriate movement to the product.
- Anti-vibrators to absorb the vibration of the tray.
- Leaves remover by motorized roller.
- Adjustable small pieces remover.
- Low maintenance.
- CE marking.
- Options:
  - o Height adjustable feet.
  - o Electric control panel.