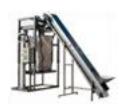

## Small piece remover VTH series

Our range of small piece remover VTH series are the right systems to eliminate small pieces, leaves and roots that come with the product from the field.

It is the perfect machine as a previous step to machines like washing machines, polishing machines or gauges.

## Small piece remover VTH series