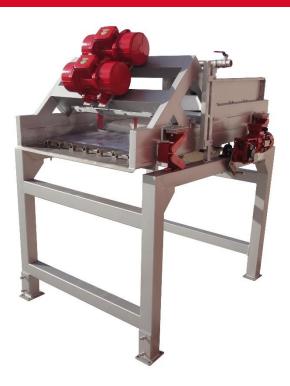

## Small piece remover VTH series

Our range of small piece remover VTH series are the right systems to eliminate small pieces, leaves and roots that come with the product from the field.

It is the perfect machine as a previous step like washing machines, polishing machines or gauges.

They are suitable for carrots, parsnips, etc. effectively eliminating small pieces, leaves and roots without damaging the product.

It is made of stainless steel, has a robust structure and very simple and powerful operation.

Due to its small dimensions it can be placed without problems at the outlet of washers and receiving hoppers in water.

It is adjustable in height and inclination to adapt to the needs of the customer and type of product in a very simple way.

## **General features**

- Robust structure in stainless steel.
- Compact and effective design.
- Suitable for carrots, parsnips, potatoes, etc.
- Highly effective removing small pieces and separating leaves and roots of the product.
- System of moto vibrators to give the appropriate movement to the product.
- Anti-vibrators to absorb the vibration of the tray.
- Leaves remover by motorized roller.
- Adjustable small pieces remover.
- Low maintenance.
- CE marked.
- Options:
  - o Height adjustable feet.
  - o Electric control panel.

## Características técnicas

|         | Maximun capacity (*) | Water<br>consumption | Size<br>L, W, H             | KW     | Weight |
|---------|----------------------|----------------------|-----------------------------|--------|--------|
| VTH 915 | 10 T/h               | 3 m³/h               | 1.600 x 1.225 x<br>1.725 mm | 1,1 KW | 370 Kg |