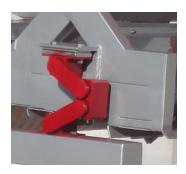

## **General features**

- Robust structure in stainless steel.
- Compact and effective design.
- Suitable for carrots, parsnips, potatoes, etc.
- Highly effective removing small pieces and separating leaves and roots of the product.
- System of moto vibrators to give the appropriate movement to the product.
- Anti-vibrators to absorb the vibration of the tray.
- Leaves remover by motorized roller.
- Adjustable small pieces remover.
- Low maintenance.
- CE marked.
- Options:
  - o Height adjustable feet.
  - o Electric control panel.