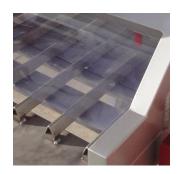

## **General features**

- Robust structure in stainless steel.
- Compact and effective design.
- Suitable for carrots, parsnips, potatoes, etc.
- Highly effective removing small pieces and separating leaves and roots of the product.
- System of moto vibrators to give the appropriate movement to the product.
- Anti-vibrators to absorb the vibration of the tray.
- Leaves remover by motorized roller.
- Adjustable small pieces remover.
- Low maintenance.
- CE marked.
- Options:
  - o Height adjustable feet.
  - o Electric control panel.