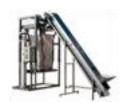

## Small piece remover VTH series

Our range of small piece remover VTH series are the right systems to eliminate small pieces, leaves and roots that come with the product from the field.

It is the perfect machine as a previous step like washing machines, polishing machines or gauges.

They are suitable for carrots, parsnips, etc. effectively eliminating small pieces, leaves and roots without damaging the product.

It is made of stainless steel, has a robust structure and very simple and powerful operation.

Due to its small dimensions it can be placed without problems at the outlet of washers and receiving hoppers in water.

It is adjustable in height and inclination to adapt to the needs of the customer and type of product in a very simple way.

To complement this system, we offer a wide range of conveyors, vibrating multifunction hopes, hoppers, graders, washers, water recycling systems, etc.