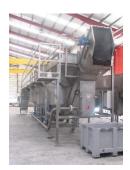

## SRC series Circular soaking system

Our unique and innovative SRC series circular soaking system is ideal to perform the pre-wash function when the raw material (carrots, potatoes, etc.) is very dirty and the washing machines have problems removing dirt.

They also fulfill the function of intermediate storage on a processing line.

They have a water recirculation system and pneumatic drain valves that facilitate maintenance work. The outlet elevator has a speed variator to easily regulate the amount of product that comes out of the hopper.

They are entirely made of stainless steel, and only have moving parts submerged in the raw material extraction phase, which gives the system robustness and low maintenance unique in the market.

As a complement to this system we offer a wide catalog of options such as dump trucks, conveyors, filter systems, multifunction vibrating tables, washing machines, calibrators, and much more.