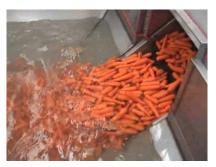

## SRC series Circular soaking system

Our unique and innovative SRC series circular soaking system is ideal to perform the pre-wash function when the raw material (carrots, potatoes, etc.) is very dirty and the washing machines have problems removing dirt.

## **General Characteristics**

- Improves washing.
- Normalizes the temperature of the raw material.
- Robust and resistant stainless steel structure.
- Low water consumption.
- Special perforated studs band.
- Rinse showers at the exit of the machine.
- Exit bibs to protect the product.
- Bearings with waterproof protection.
- · Valve for the evacuation of water and mud.
- · Inspection and cleaning gates.
- Product level detectors in the hopper.
- Water level detectors.
- Internal water circulation system that facilitates the exit of the product.
- Ce marking