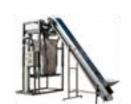

## SRC series Circular soaking system

Our unique and innovative SRC series circular soaking system is ideal to perform the pre-wash function when the raw material (carrots, potatoes, etc.) is very dirty and the washing machines have problems removing dirt.

They also fulfill the function of intermediate storage on a processing line.

They have a water recirculation system and pneumatic drain valves that facilitate maintenance work. The outlet elevator has a speed variator to easily regulate the amount of product that comes out of the hopper.

They are entirely made of stainless steel, and only have moving parts submerged in the raw material extraction phase, which gives the system robustness and low maintenance unique in the market.

As a complement to this system we offer a wide catalog of options such as dump trucks, conveyors, filter systems, multifunction vibrating tables, washing machines, calibrators, and much more.