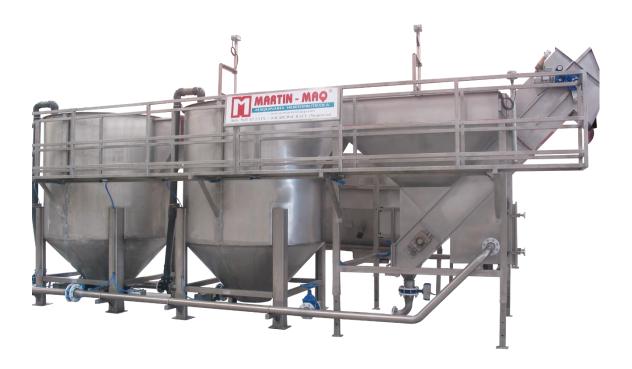

## SRC series Circular soaking system

Our unique and innovative SRC series circular soaking system is ideal to perform the pre-wash function when the raw material (carrots, potatoes, etc.) is very dirty and the washing machines have problems removing dirt.

They also fulfill the function of intermediate storage on a processing line.

They have a water recirculation system and pneumatic drain valves that facilitate maintenance work. The outlet elevator has a speed variator to easily regulate the amount of product that comes out of the hopper.

They are entirely made of stainless steel, and only have moving parts submerged in the raw material extraction phase, which gives the system robustness and low maintenance unique in the market.

As a complement to this system we offer a wide catalog of options such as dump trucks, conveyors, filter systems, multifunction vibrating tables, washing machines, calibrators, and much more.

## **General Characteristics**

- Improves washing.
- Normalizes the temperature of the raw material.
- Robust and resistant stainless steel structure.
- Low water consumption.
- Special perforated studs band.
- Rinse showers at the exit of the machine.
- Exit bibs to protect the product.
- Bearings with waterproof protection.
- · Valve for the evacuation of water and mud.
- · Inspection and cleaning gates.
- Product level detectors in the hopper.
- Water level detectors.
- Internal water circulation system that facilitates the exit of the product.
- Ce marking

## **Technical Characteristics**

|          | Nº y tipos<br>de tolvas(*) | MAximum<br>load | Wáter<br>volume     | Dimensions<br>Lenght, wide, Height | KW     | Weight   |
|----------|----------------------------|-----------------|---------------------|------------------------------------|--------|----------|
| SRC 1R1C | 1 redonda<br>1 cuadrada    | 25 t/h          | 13 m <sup>3</sup>   | 6.130 x 2.905 x 2.700mm            | 6,1 KW | 2.300 Kg |
| SRC 2R1C | 2 redondas<br>1 cuadrada   | 25 t/h          | 22,5 m <sup>3</sup> | 8.865 x 2.905 x 2.700mm            | 6,1 KW | 3.200 Kg |
| SRC 2R   | 2 redondas                 | 30 t/h          | 19 m³               | 5.775 x 2.905 x 2.700mm            | 5 KW   | 1.950 Kg |