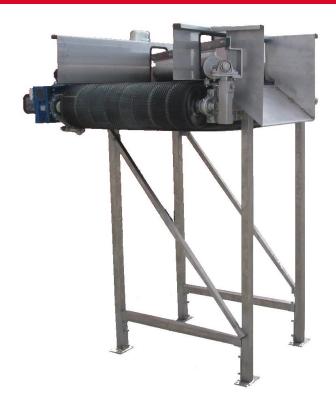

## Soil and leaf remover MEHT series

Our MEHT series soil and leaf removers are the right systems to eliminate loose soil and leaves that come with the product from the field.

It is the perfect machine as a previous step to machines like washing, polishing or graders machines.

They are suitable for carrots, parsnips, potatoes, etc. effectively removing soil and leaves without damaging the product.

It is made of stainless steel, has a robust structure and very simple and powerful operation. It incorporates a special band of study of great resistance and durability.

It is adjustable in height and inclination to adapt to the needs of the customer and type of product in a very simple way.

To complement this system, we offer a wide range of conveyors, vibrating multifunction hopes, hoppers, graders, washers, water recycling systems, etc.

## **General features**

- Robust structure in stainless steel.
- Suitable for carrots, parsnips, potatoes, etc.
- Compact and effective design.
- Stainless steel diverter drum.
- Special rubber band specially designed for soil and leaf removal.
- Speed variator for different processing capacities.
- Bins in and out to protect the product.
- Low maintenance.
- CE marked.
- Options:
  - o Height adjustable feet.
  - o Electric control panel.