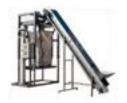

## Soil and leaf remover MEHT series

Our MEHT series soil and leaf removers are the right systems to eliminate loose soil and leaves that come with the product from the field.

It is the perfect machine as a previous step to machines like washing, polishing or graders machines.

They are suitable for carrots, parsnips, potatoes, etc. effectively removing soil and leaves without damaging the product.

It is made of stainless steel, has a robust structure and very simple and powerful operation. It incorporates a special band of study of great resistance and durability.

It is adjustable in height and inclination to adapt to the needs of the customer and type of product in a very simple way.

To complement this system, we offer a wide range of conveyors, vibrating multifunction hopes, hoppers, graders, washers, water recycling systems, etc.