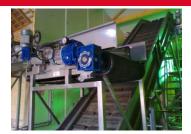

They are suitable for carrots, parsnips, potatoes, etc. effectively removing soil and leaves without damaging the product.

It is made of stainless steel, has a robust structure and very simple and powerful operation. It incorporates a special band of study of great resistance and durability.

## **General features**

- Robust structure in stainless steel.
- Suitable for carrots, parsnips, potatoes, etc.
- Compact and effective design.
- Stainless steel diverter drum.
- Special rubber band specially designed for soil and leaf removal.
- Speed variator for different processing capacities.
- Bins in and out to protect the product.
- Low maintenance.
- CE marked.
- Options:
  - o Height adjustable feet.
  - o Electric control panel.