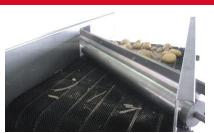

They are suitable for carrots, parsnips, potatoes, etc. effectively removing soil and leaves without damaging the product.

It is made of stainless steel, has a robust structure and very simple and powerful operation. It incorporates a special band of study of great resistance and durability.

## **General features**

- Robust structure in stainless steel.
- Suitable for carrots, parsnips, potatoes, etc.
- Compact and effective design.
- Stainless steel diverter drum.
- Special rubber band specially designed for soil and leaf removal.
- Speed variator for different processing capacities.
- Bins in and out to protect the product.
- Low maintenance.
- CE marked.
- Options:
  - o Height adjustable feet.
  - o Electric control panel.