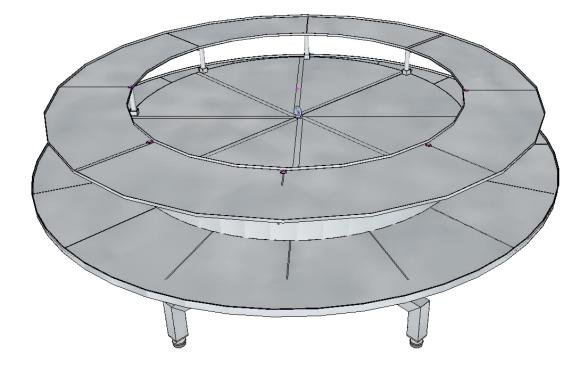

## **Turntable MG**

The Martin Maq turntable MG is a machine that has great versatility due to the wide range of applications for which it is conceived.

Different types of rotary tables are suitable for intermediate stocking to absorb possible variations in production due to the action of machines or people.

It is the perfect machine for manufacturing, selections or make visual inspections because of the possibility of having a double level.

This table is easily adaptable to every production due to facility with which one can change the number of employees working on it.

### Main features

- This table is constructed entirely of stainless steel.
- Materials and mechanical components all of them of maximum quality.
- Adjustable rotation speed.
- System of water evacuation to avoid possible stagnations.
- The machine complies with all health and safety regulations.
- Easy maintenance and accessibility to all major parts.
- Optional anti-shock coating for delicate products.